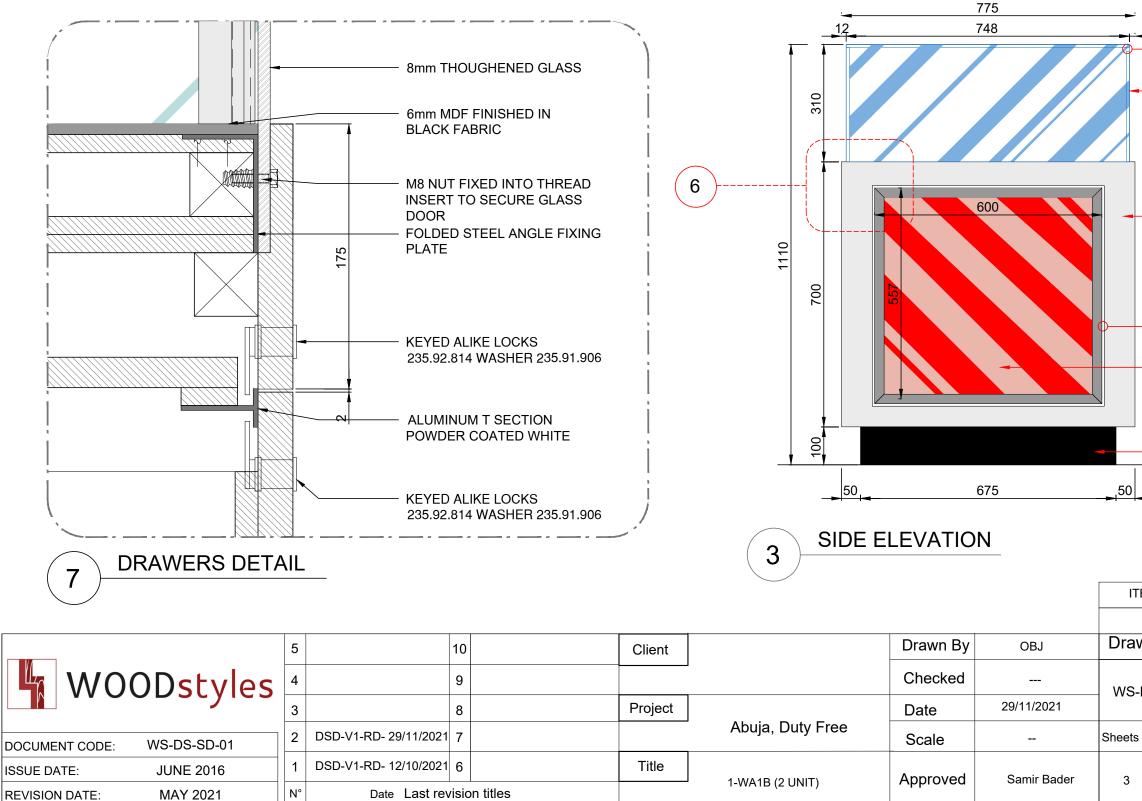

| 15<br>10mm VENT GAP AT TOP OF<br>DOOR<br>8mm TOUGHENED CLEAR<br>GLASS DISPLAY CASE WITH<br>UV BONDED BUTT JOINTS and<br>SLIDE IN FRONT DOORS and<br>SAFETY FILM IN ALL INSIDE<br>FACES<br>FINISHED IN<br>PG BISON ICEBERG WHITE |
|---------------------------------------------------------------------------------------------------------------------------------------------------------------------------------------------------------------------------------|
| DOOR<br>8mm TOUGHENED CLEAR<br>GLASS DISPLAY CASE WITH<br>UV BONDED BUTT JOINTS and<br>SLIDE IN FRONT DOORS and<br>SAFETY FILM IN ALL INSIDE<br>FACES<br>FINISHED IN                                                            |
| GLASS DISPLAY CASE WITH<br>UV BONDED BUTT JOINTS and<br>SLIDE IN FRONT DOORS and<br>SAFETY FILM IN ALL INSIDE<br>FACES<br>FINISHED IN                                                                                           |
|                                                                                                                                                                                                                                 |
|                                                                                                                                                                                                                                 |
| 7mm VENTILATION GAP<br>AROUND GRAPHIC                                                                                                                                                                                           |
| NON ILLUMINATED GRAPHIC<br>600mm x 600mm                                                                                                                                                                                        |
| 100mm BRUSHED STAINLESS<br>STEEL METAL PLATE<br>SKIRTING                                                                                                                                                                        |
| LIST OF MATERIAL & CODE                                                                                                                                                                                                         |
| TEM NUMBER                                                                                                                                                                                                                      |
| wing Number                                                                                                                                                                                                                     |
| -DS-SD-DF-021                                                                                                                                                                                                                   |
| No Location No                                                                                                                                                                                                                  |
|                                                                                                                                                                                                                                 |