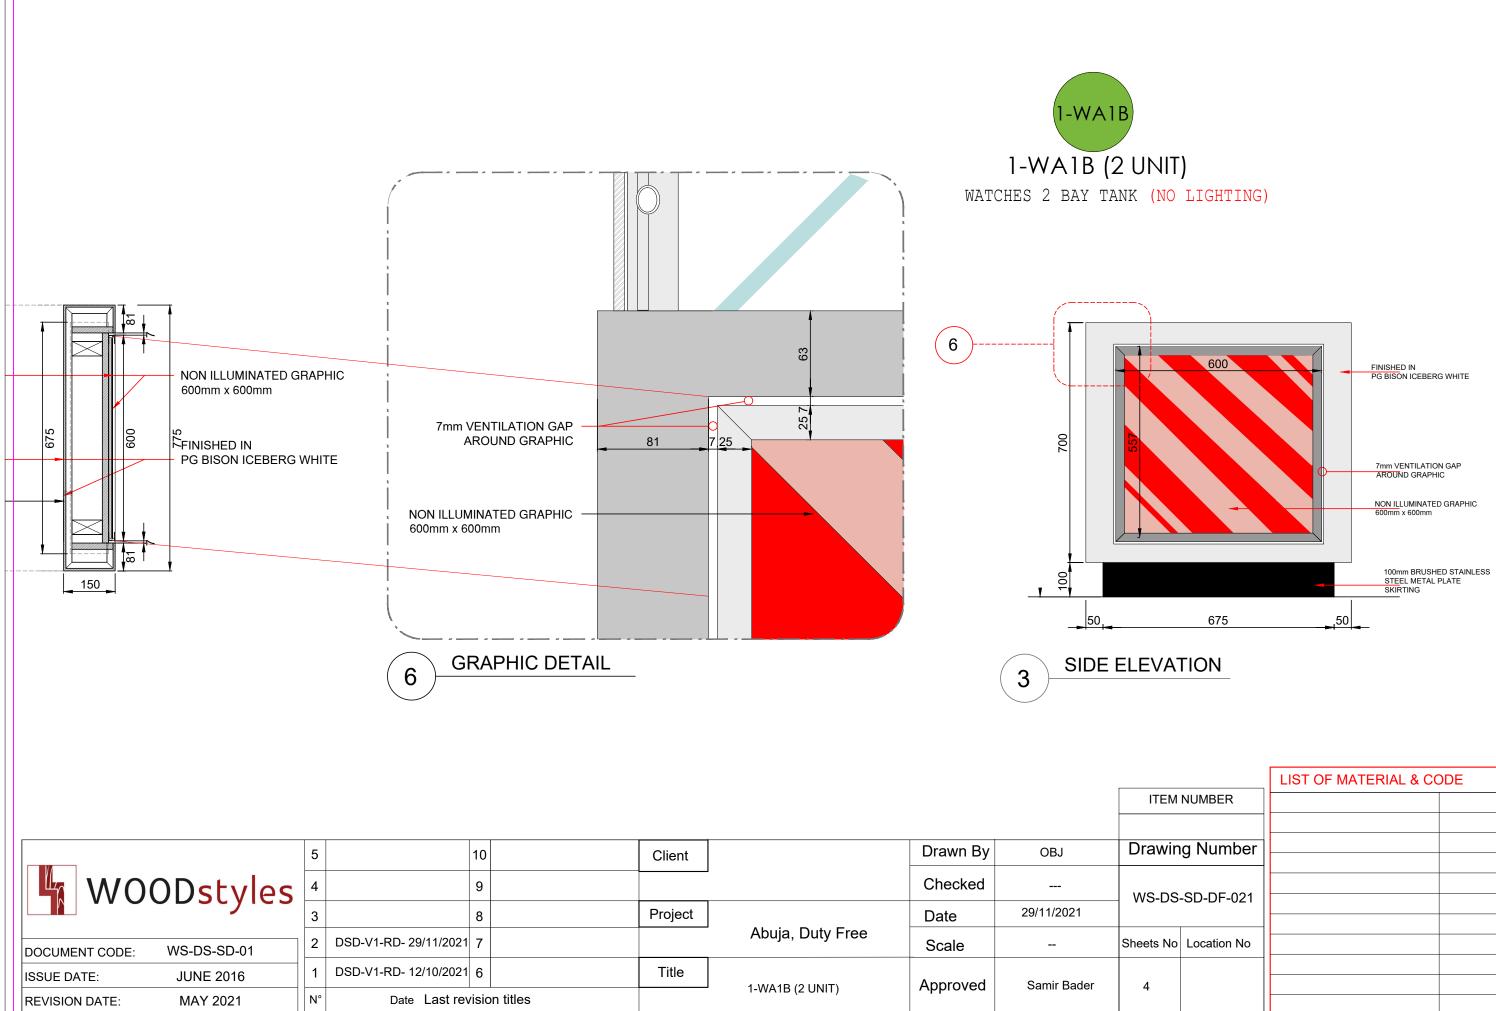

| 15<br>10mm VENT GAP AT TOP OF<br>DOOR<br>8mm TOUGHENED CLEAR<br>GLASS DISPLAY CASE WITH<br>UV BONDED BUTT JOINTS and<br>SLIDE IN FRONT DOORS and<br>SAFETY FILM IN ALL INSIDE<br>FACES<br>FINISHED IN<br>PG BISON ICEBERG WHITE |
|---------------------------------------------------------------------------------------------------------------------------------------------------------------------------------------------------------------------------------|
| DOOR<br>8mm TOUGHENED CLEAR<br>GLASS DISPLAY CASE WITH<br>UV BONDED BUTT JOINTS and<br>SLIDE IN FRONT DOORS and<br>SAFETY FILM IN ALL INSIDE<br>FACES<br>FINISHED IN                                                            |
| GLASS DISPLAY CASE WITH<br>UV BONDED BUTT JOINTS and<br>SLIDE IN FRONT DOORS and<br>SAFETY FILM IN ALL INSIDE<br>FACES<br>FINISHED IN                                                                                           |
|                                                                                                                                                                                                                                 |
|                                                                                                                                                                                                                                 |
| 7mm VENTILATION GAP<br>AROUND GRAPHIC                                                                                                                                                                                           |
| NON ILLUMINATED GRAPHIC<br>600mm x 600mm                                                                                                                                                                                        |
| 100mm BRUSHED STAINLESS<br>STEEL METAL PLATE<br>SKIRTING                                                                                                                                                                        |
| LIST OF MATERIAL & CODE                                                                                                                                                                                                         |
| TEM NUMBER                                                                                                                                                                                                                      |
| wing Number                                                                                                                                                                                                                     |
| -DS-SD-DF-021                                                                                                                                                                                                                   |
| No Location No                                                                                                                                                                                                                  |
|                                                                                                                                                                                                                                 |