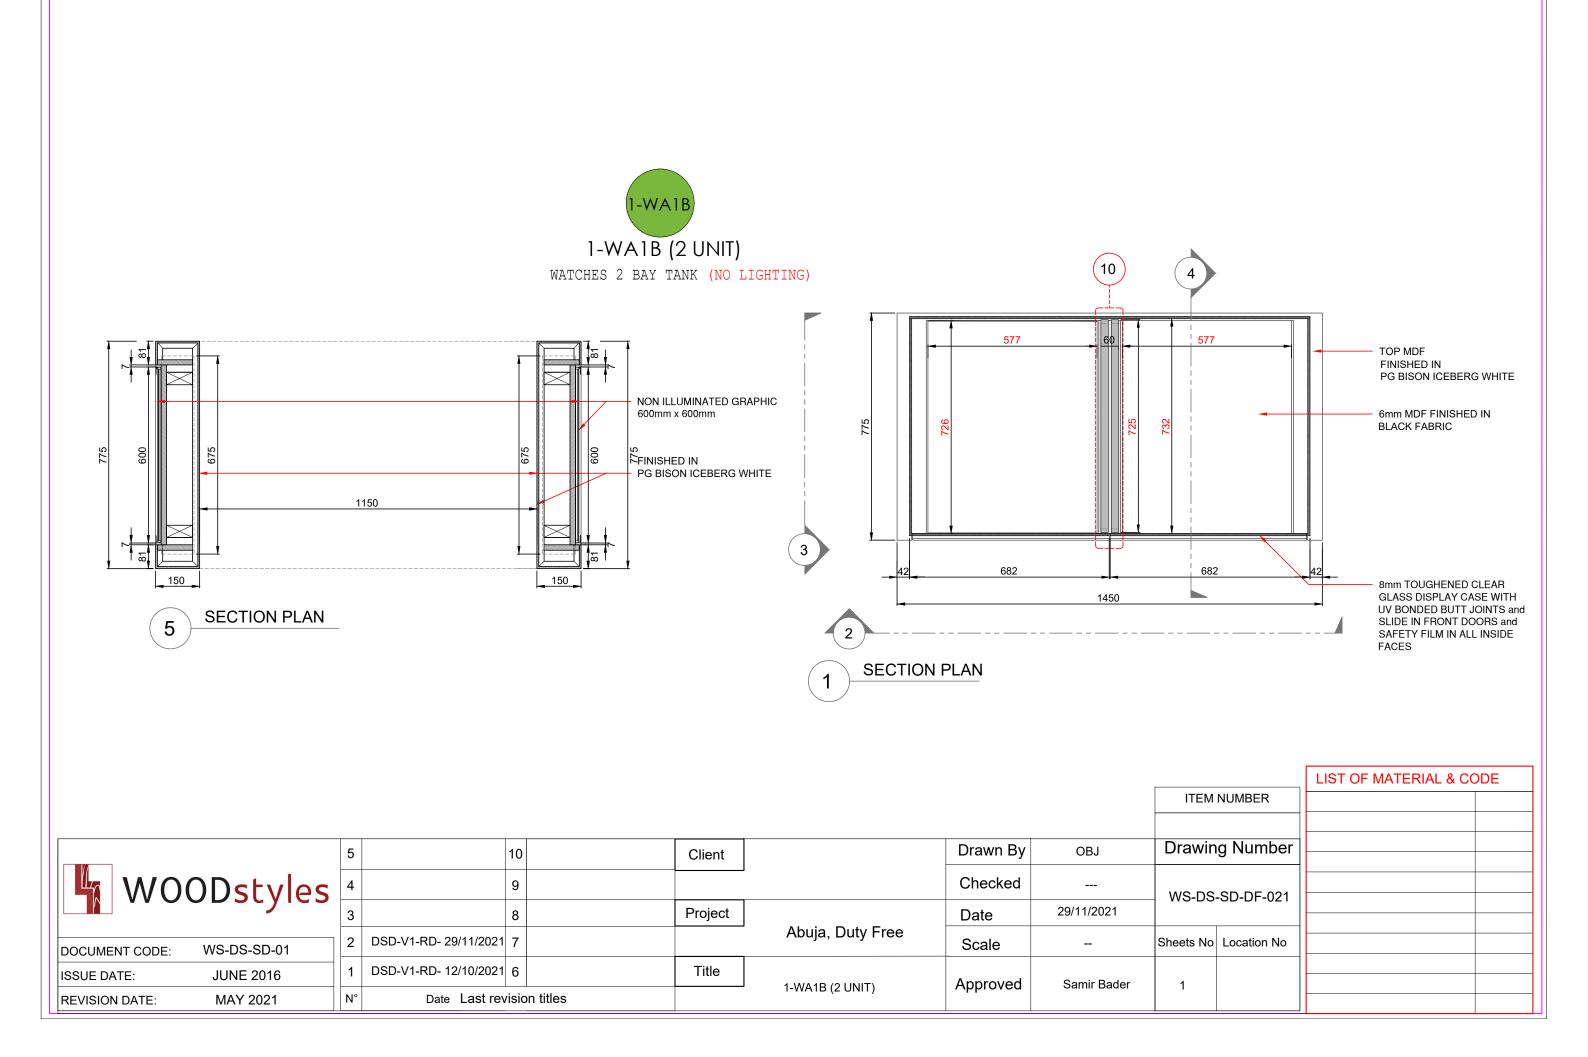

| 15<br>10mm VENT GAP AT TOP OF<br>DOOR<br>8mm TOUGHENED CLEAR<br>GLASS DISPLAY CASE WITH<br>UV BONDED BUTT JOINTS and<br>SLIDE IN FRONT DOORS and<br>SAFETY FILM IN ALL INSIDE<br>FACES<br>FINISHED IN<br>PG BISON ICEBERG WHITE |
|---------------------------------------------------------------------------------------------------------------------------------------------------------------------------------------------------------------------------------|
| DOOR<br>8mm TOUGHENED CLEAR<br>GLASS DISPLAY CASE WITH<br>UV BONDED BUTT JOINTS and<br>SLIDE IN FRONT DOORS and<br>SAFETY FILM IN ALL INSIDE<br>FACES<br>FINISHED IN                                                            |
| GLASS DISPLAY CASE WITH<br>UV BONDED BUTT JOINTS and<br>SLIDE IN FRONT DOORS and<br>SAFETY FILM IN ALL INSIDE<br>FACES<br>FINISHED IN                                                                                           |
|                                                                                                                                                                                                                                 |
|                                                                                                                                                                                                                                 |
| 7mm VENTILATION GAP<br>AROUND GRAPHIC                                                                                                                                                                                           |
| NON ILLUMINATED GRAPHIC<br>600mm x 600mm                                                                                                                                                                                        |
| 100mm BRUSHED STAINLESS<br>STEEL METAL PLATE<br>SKIRTING                                                                                                                                                                        |
| LIST OF MATERIAL & CODE                                                                                                                                                                                                         |
| TEM NUMBER                                                                                                                                                                                                                      |
| wing Number                                                                                                                                                                                                                     |
| -DS-SD-DF-021                                                                                                                                                                                                                   |
| No Location No                                                                                                                                                                                                                  |
|                                                                                                                                                                                                                                 |