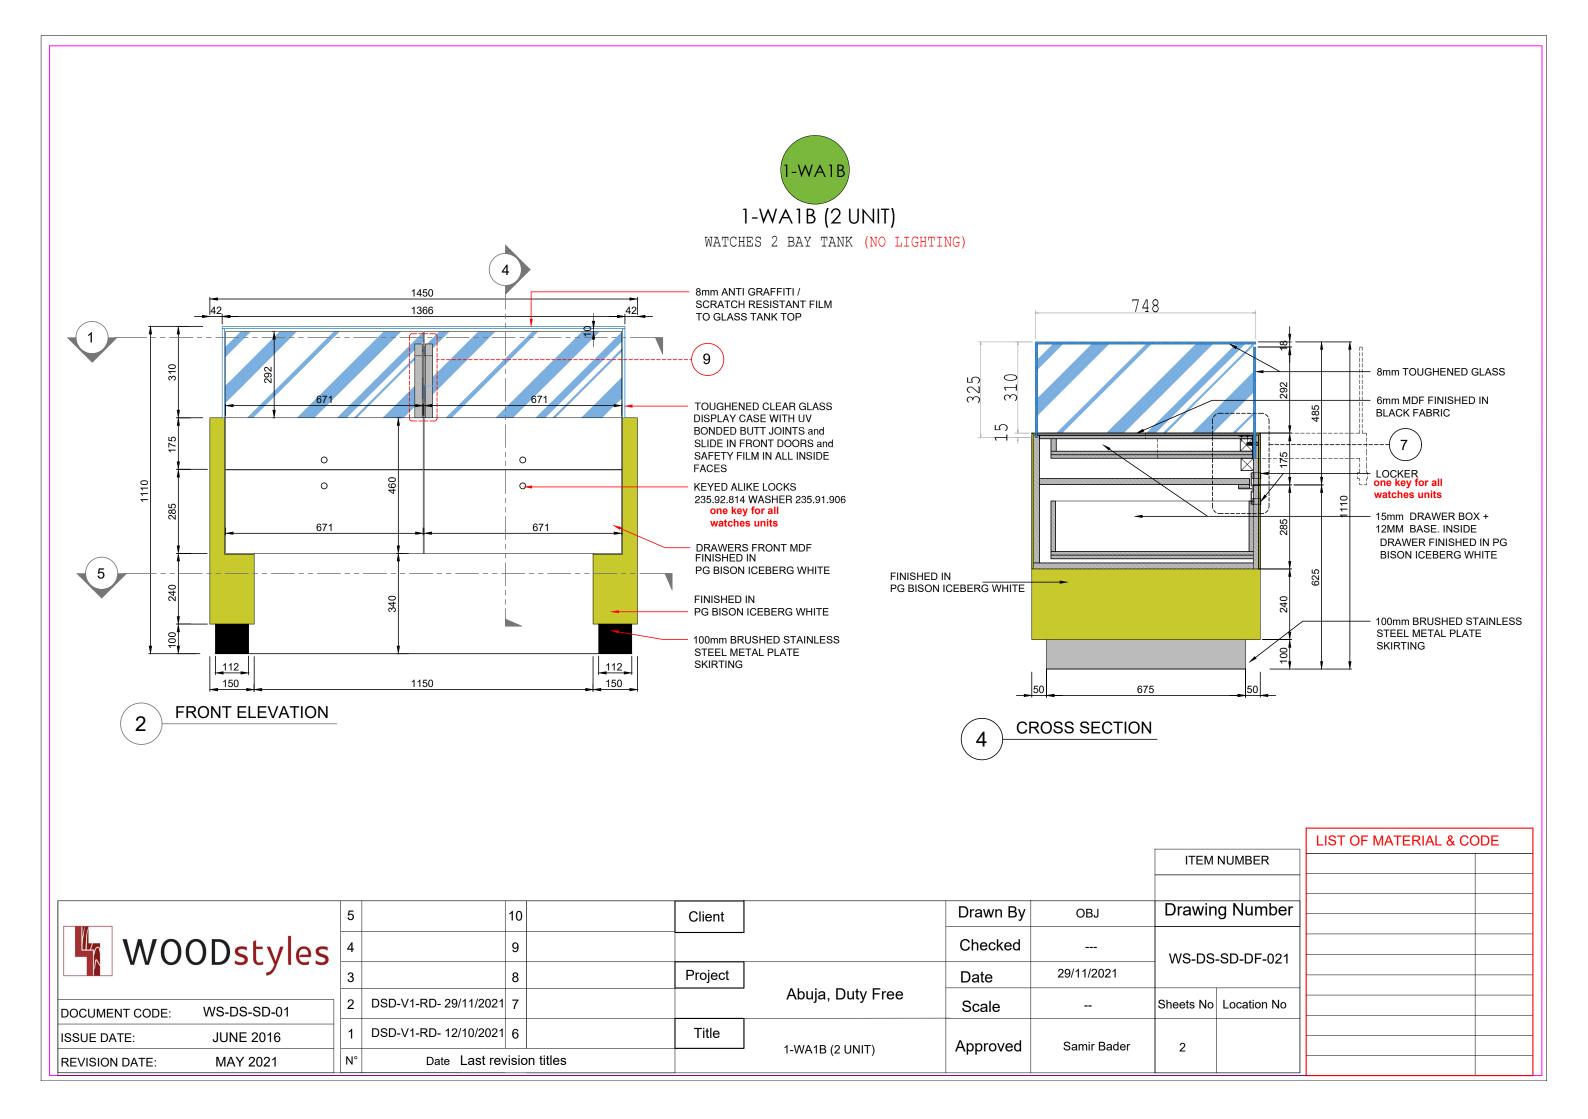

| 15<br>10mm VENT GAP AT TOP OF<br>DOOR<br>8mm TOUGHENED CLEAR<br>GLASS DISPLAY CASE WITH<br>UV BONDED BUTT JOINTS and<br>SLIDE IN FRONT DOORS and<br>SAFETY FILM IN ALL INSIDE<br>FACES<br>FINISHED IN<br>PG BISON ICEBERG WHITE |
|---------------------------------------------------------------------------------------------------------------------------------------------------------------------------------------------------------------------------------|
| DOOR<br>8mm TOUGHENED CLEAR<br>GLASS DISPLAY CASE WITH<br>UV BONDED BUTT JOINTS and<br>SLIDE IN FRONT DOORS and<br>SAFETY FILM IN ALL INSIDE<br>FACES<br>FINISHED IN                                                            |
| GLASS DISPLAY CASE WITH<br>UV BONDED BUTT JOINTS and<br>SLIDE IN FRONT DOORS and<br>SAFETY FILM IN ALL INSIDE<br>FACES<br>FINISHED IN                                                                                           |
|                                                                                                                                                                                                                                 |
|                                                                                                                                                                                                                                 |
| 7mm VENTILATION GAP<br>AROUND GRAPHIC                                                                                                                                                                                           |
| NON ILLUMINATED GRAPHIC<br>600mm x 600mm                                                                                                                                                                                        |
| 100mm BRUSHED STAINLESS<br>STEEL METAL PLATE<br>SKIRTING                                                                                                                                                                        |
| LIST OF MATERIAL & CODE                                                                                                                                                                                                         |
| TEM NUMBER                                                                                                                                                                                                                      |
| wing Number                                                                                                                                                                                                                     |
| -DS-SD-DF-021                                                                                                                                                                                                                   |
| No Location No                                                                                                                                                                                                                  |
|                                                                                                                                                                                                                                 |